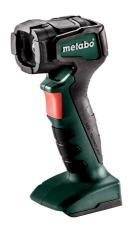

## Universal Cordless Portable Lamp Power-Maxx ULA 12 LED

- Powerful LED portable lamp for uniform, bright illumination of the working area
- The Metabo 12 Volt class lightweight, yet powerful
- Very good illumination thanks to the high-performance Power-LED
- Lamp head can be tilted and locked in 12 positions

| Order no.<br>EAN code                       | 600788000<br>4061792002227                              |
|---------------------------------------------|---------------------------------------------------------|
| Max. luminous flux                          | 210 lm                                                  |
| Max. operation time per bat-<br>tery charge | 12 V / 2.0 Ah: 6.2<br>h / 12 V / LiHD 4.0<br>Ah: 12.4 h |
| Weight (without battery pack)               | 0,26 kg                                                 |